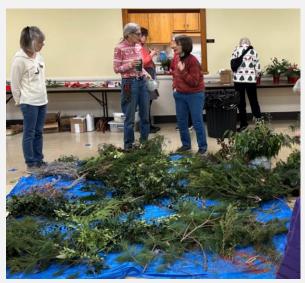

# Flower Arranging January 27, 2025

Speaker: Deborah Dowson

Member of the Garden Club of Harvard

Bloom N Art coordinator

Deborah Dowson, our own Garden Club member, coordinator of Bloom N Art project, and enthusiastic floral design artist, will present ideas and tips on how to approach the interpretive side of floral design, using different artworks and various forms of flowers and plants.