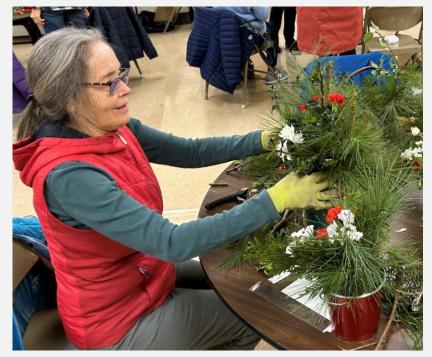

# Flower Arranging January 27, 2025

Speaker: Deborah Dowson

Member of the Garden Club of Harvard

Bloom N Art coordinator

Deborah Dowson, our own Garden Club member, coordinator of Bloom N Art project, and enthusiastic floral design artist, will present ideas and tips on how to approach the interpretive side of floral design, using different artworks and various forms of flowers and plants.