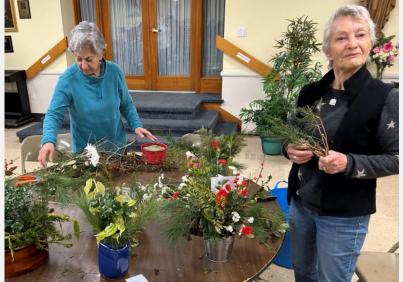

# Flower Arranging January 27, 2025

Speaker: Deborah Dowson

Member of the Garden Club of Harvard

Bloom N Art coordinator

Deborah Dowson, our own Garden Club member, coordinator of Bloom N Art project, and enthusiastic floral design artist, will present ideas and tips on how to approach the interpretive side of floral design, using different artworks and various forms of flowers and plants.