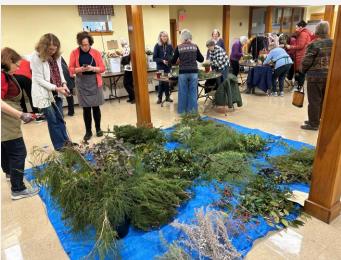

# Flower Arranging January 27, 2025

Speaker: Deborah Dowson

Member of the Garden Club of Harvard

Bloom N Art coordinator

Deborah Dowson, our own Garden Club member, coordinator of Bloom N Art project, and enthusiastic floral design artist, will present ideas and tips on how to approach the interpretive side of floral design, using different artworks and various forms of flowers and plants.